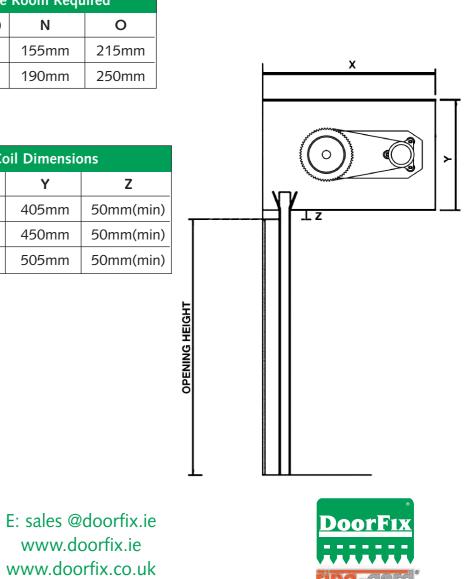

## roller shutter doors - tube motor

| Opening Height  | Side Room Required |       |
|-----------------|--------------------|-------|
|                 | G (Guide)          | Ν     |
| 1500mm - 4500mm | 75mm               | 155mm |
| 4600mm - 7500mm | 100mm              | 190mm |

| Opening Height  | Coil Dimensions |       |           |
|-----------------|-----------------|-------|-----------|
|                 | X               | Y     | Z         |
| Up to 2500mm    | 250mm           | 250mm | 50mm(min) |
| 2600mm - 3300mm | 300mm           | 300mm | 50mm(min) |
| 3400mm - 4500mm | 350mm           | 350mm | 50mm(min) |
| 4600mm - 6000mm | 400mm           | 400mm | 50mm(min) |

For any other size requirements, please contact our technical department.