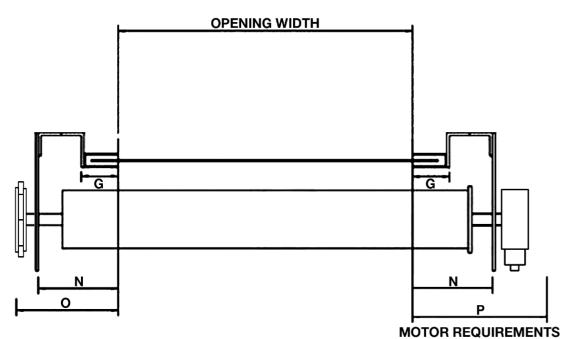

### roller shutter doors - safe drive

| Opening Height  | Side Room Required |       |       |       |
|-----------------|--------------------|-------|-------|-------|
|                 | G (Guide)          | N     | Р     | 0     |
| 1500mm - 4500mm | 75mm               | 155mm | 380mm | 215mm |
| 4600mm - 7500mm | 100mm              | 190mm | 495mm | 250mm |

| Opening Height  | Coil Dimensions |       |           |
|-----------------|-----------------|-------|-----------|
|                 | X               | Y     | Z         |
| Up to 3900mm    | 405mm           | 405mm | 50mm(min) |
| 4000mm - 4900mm | 450mm           | 450mm | 50mm(min) |
| 5000mm - 6500mm | 505mm           | 505mm | 50mm(min) |

For any other size requirements, please contact our technical department.