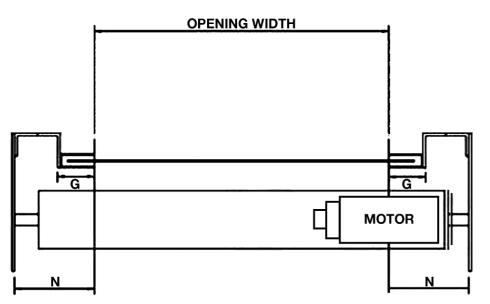

### roller shutter doors - safe drive

| Opening Height  | Side Room Required |       |       |       |
|-----------------|--------------------|-------|-------|-------|
|                 | G (Guide)          | N     | Р     | 0     |
| 1500mm - 4500mm | 75mm               | 155mm | 380mm | 215mm |
| 4600mm - 7500mm | 100mm              | 190mm | 495mm | 250mm |

# roller shutter doors - jm unsprung

| Opening Height  | Side Room Required |       |     |
|-----------------|--------------------|-------|-----|
|                 | G (Guide)          | Ν     |     |
| 1500mm - 4500mm | 75mm               | 155mm | 21  |
| 4600mm - 7500mm | 100mm              | 190mm | 250 |

## roller shutter doors - tube motor

| Opening Height  | Side Room Required |       |
|-----------------|--------------------|-------|
|                 | G (Guide)          | Ν     |
| 1500mm - 4500mm | 75mm               | 155mm |
| 4600mm - 7500mm | 100mm              | 190mm |