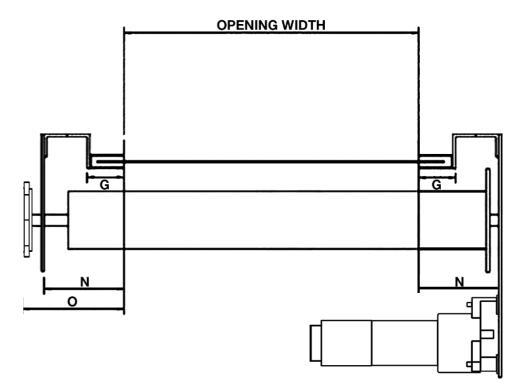

## roller shutter doors - tube motor

| Opening Height  | Side Room Required |       |
|-----------------|--------------------|-------|
|                 | G (Guide)          | Ν     |
| 1500mm - 4500mm | 75mm               | 155mm |
| 4600mm - 7500mm | 100mm              | 190mm |

| Opening Height  | Coil Dimensions |       |           |
|-----------------|-----------------|-------|-----------|
|                 | X               | Y     | Z         |
| Up to 2500mm    | 250mm           | 250mm | 50mm(min) |
| 2600mm - 3300mm | 300mm           | 300mm | 50mm(min) |
| 3400mm - 4500mm | 350mm           | 350mm | 50mm(min) |
| 4600mm - 6000mm | 400mm           | 400mm | 50mm(min) |

For any other size requirements, please contact our technical department.