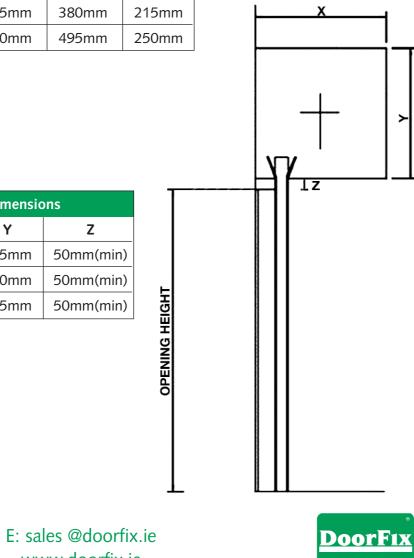

# roller shutter doors - jm unsprung

| Opening Height  | Side Room Required |       |     |
|-----------------|--------------------|-------|-----|
|                 | G (Guide)          | Ν     |     |
| 1500mm - 4500mm | 75mm               | 155mm | 21  |
| 4600mm - 7500mm | 100mm              | 190mm | 250 |

| Opening Height  | C     | oil Dimensio | ons |
|-----------------|-------|--------------|-----|
|                 | х     | Y            |     |
| Up to 3900mm    | 605mm | 405mm        | 50n |
| 4000mm - 4900mm | 605mm | 450mm        | 50n |
| 5000mm - 6500mm | 605mm | 505mm        | 50n |

For any other size requirements, please contact our technical department.

www.doorfix.ie www.doorfix.co.uk

www.doorfix.ie www.doorfix.co.uk