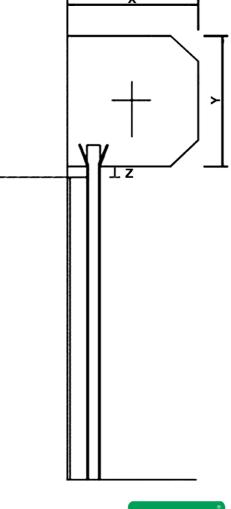

| Opening Height  | Coil Dimensions |       |           |
|-----------------|-----------------|-------|-----------|
|                 | X               | Y     | Z         |
| Up to 3900mm    | 405mm           | 405mm | 50mm(min) |
| 4000mm - 4900mm | 450mm           | 450mm | 50mm(min) |
| 5000mm - 6500mm | 505mm           | 505mm | 50mm(min) |

| Opening Height  | C     | oil Dimensio | ons |
|-----------------|-------|--------------|-----|
|                 | х     | Y            |     |
| Up to 3900mm    | 605mm | 405mm        | 50n |
| 4000mm - 4900mm | 605mm | 450mm        | 50n |
| 5000mm - 6500mm | 605mm | 505mm        | 50n |

| Opening Height  | Coil Dimensions |       |           |
|-----------------|-----------------|-------|-----------|
|                 | X               | Y     | Z         |
| Up to 2500mm    | 250mm           | 250mm | 50mm(min) |
| 2600mm - 3300mm | 300mm           | 300mm | 50mm(min) |
| 3400mm - 4500mm | 350mm           | 350mm | 50mm(min) |
| 4600mm - 6000mm | 400mm           | 400mm | 50mm(min) |